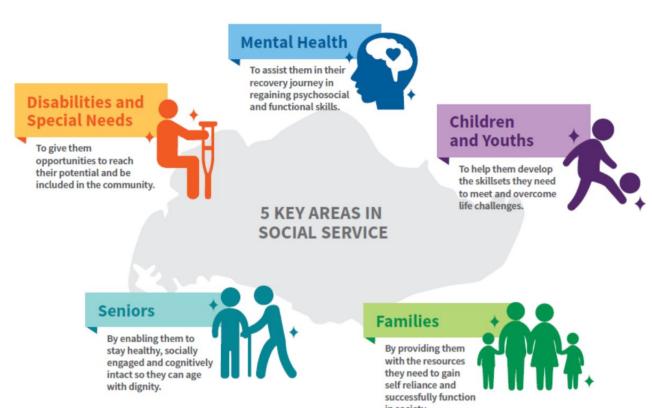

### **Social Services**

Are your students looking to further their studies in social service-related programmes?

You may wish to refer your students to https://www.ncss.gov.sg/scholarships to find out more about the types of scholarships offered for individuals who want to further develop themselves in the social services area.

Demand for Social Services in Singapore has been increasing as a result of our ageing population, evolving family structures, and growing societal expectations amidst a more volatile economic landscape.

To meet the rising need, Social Service organisations work in partnership with the government while staying engaged with corporations, community organisations, religious groups and concerned citizens and family members.

Find out more about social services at https://www.ncss.gov.sg